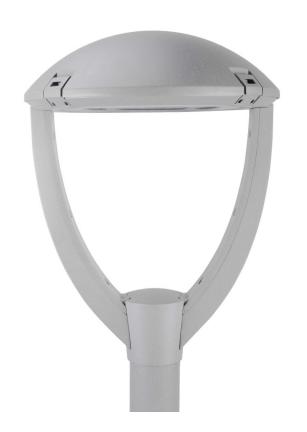

#### **Product description:**

Our EPOCHE street light, is the ideal solution that meets all the requirements of functional street lighting with high architectural value. Compact system with excellent heat dissipation, which convinces with a patented housing design and different optics. Equipped with high quality electronic components.

# **Properties:**

- Patented housing technology
- Excellent heat management
- Patented optics
- Tool-free maintenance
- For mounting as post-top luminaire

#### TOP MOUNTED LUMINAIRE

Errors and typographical errors reserved. All statements without guarantee.