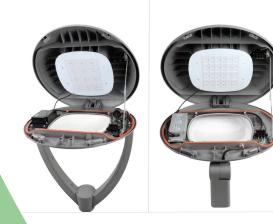

#### **Product description:**

Our EPOCHE street light, is the ideal solution that meets all the requirements of functional street lighting with high architectural value. Compact system with excellent heat dissipation, which convinces with a patented housing design and different optics. Equipped with high quality electronic components.

# **Properties:**

- Patented housing technology
- Excellent heat management
- Patented optics
- Tool-free maintenance
- For mounting as post-top luminaire